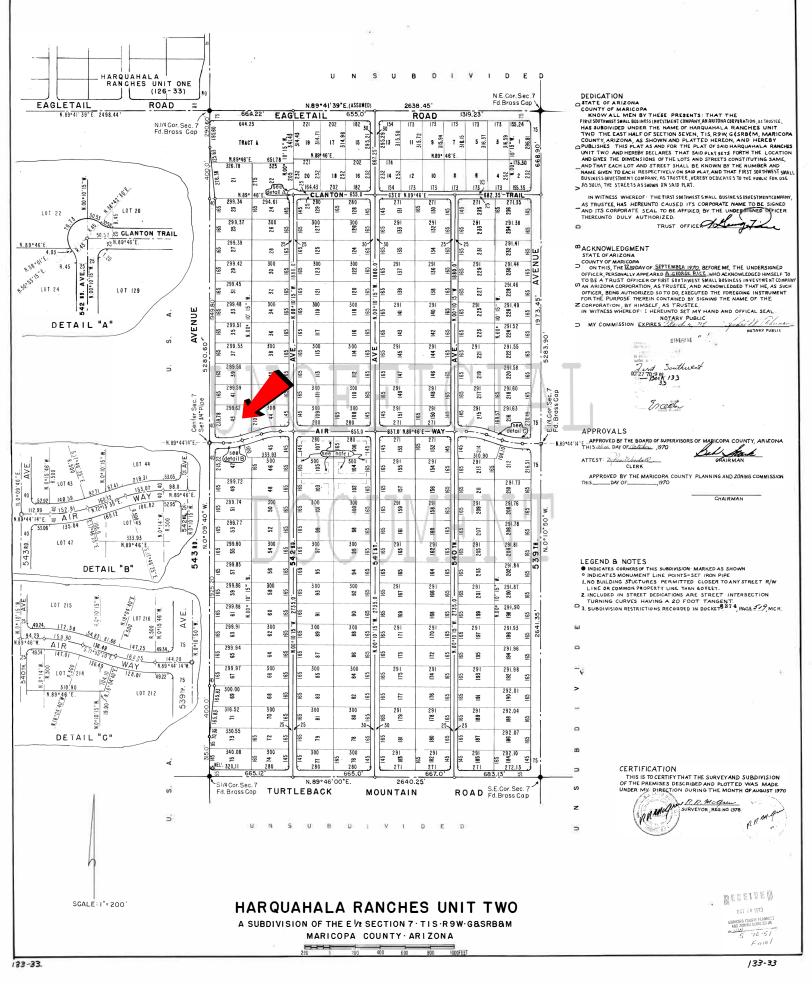

## Legal Description

Lot 43, of HARQUAHALA RANCHES UNIT TWO, according to the plat of record in the office of the County Recorder of Maricopa County, Arizona, recorded in Book 133 of Maps, Page 33 thereof;